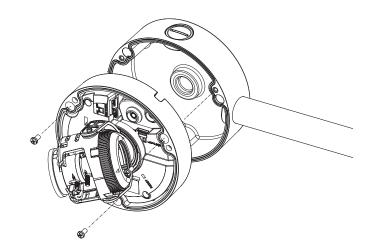

R, 5083R, 6083R) in the electric gang box or on the wall or ceiling.

2 Remove the cap-bolt in the selected direction before inserting the pipe.



### **Installation Precautions**

Please make sure to install on an area which is strong enough to support more than 4 times of the total weight of this product and the camera. Depending on some installation conditions, this product can be connected to 0.75" PF which is a screw peak processed pipe.

## **Package**



MOUNT-BRACKET



SCREW-SPECIAL ANCHOR



R SCREW-MACHINE

### Installation

1 Install the mount bracket on a desired position.



However, take into consideration the pipe insertion direction.
 There are three directions available for inserting the pipe.



# **Product Outline**

**3** Attach the case-bottom to the mount bracket.









# **Product Specifications**

| Weight                   | 345g       |
|--------------------------|------------|
| Material                 | Aluminum   |
| Operating<br>Temperature | -50°C~60°C |
| Operating<br>Humidity    | 0~100%     |

MEMO