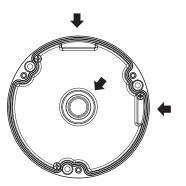

### Installation

1 Install the mount bracket on a desired position.

However, take into consideration the pipe insertion direction.
 There are three directions available for inserting the pipe.