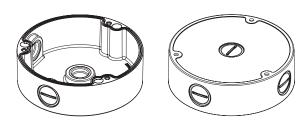

# WISENET MOUNT-BRACKET SBV-136B

### **Product Overview**

This product is an adaptor used to install our Vandal Dome Camera (SNV-L6083R, L5083R / SCV-5080, 5082, 5083, 5085, 6023, 6023R, 5083R, 6083R) in the electric gang box or on the wall or ceiling.

2 Remove the cap-bolt in the selected direction before inserting the pipe.



### **Installation Precautions**

Please make sure to install on an area which is strong enough to support more than 4 times of the total weight of this product and the camera. Depending on some installation conditions, this product can be connected to 0.75" PF which is a screw peak processed pipe.

## **Package**



MOUNT-BRACKET



SCREW-SPECIAL ANCHOR



R SCREW-MACHINE

### Installation

1 Install the mount bracket on a desired position.



However, take into consideration the pipe insertion direction.
 There are three directions available for inserting the pipe.



# **Product Outline**

**3** Attach the case-bottom to the mount bracket.









# **Product Specifications**

| Weight                   | 345g       |
|--------------------------|------------|
| Material                 | Aluminum   |
| Operating<br>Temperature | -50°C~60°C |
| Operating<br>Humidity    | 0~100%     |

MEMO