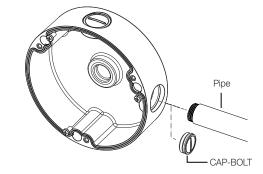

2 Remove the cap-bolt in the selected direction before inserting the pipe.

### Installation

1 Install the mount bracket on a desired position.

However, take into consideration the pipe insertion direction.
 There are three directions available for inserting the pipe.