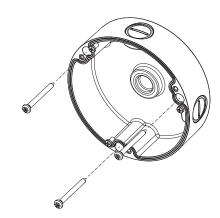

### Installation

1 Install the mount bracket on a desired position.

However, take into consideration the pipe insertion direction.
 There are three directions available for inserting the pipe.

2 Remove the cap-bolt in the selected direction before inserting the pipe.