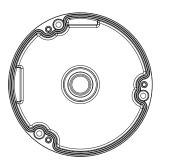

3R, 6083R) in the electric gang box or on the wall or ceiling.

2 Remove the cap-bolt in the selected direction before inserting the pipe.



### **Installation Precautions**

Please make sure to install on an area which is strong enough to support more than 4 times of the total weight of this product and the camera. Depending on some installation conditions, this product can be connected to 0.75" PF which is a screw peak processed pipe.

## **Package**



MOUNT-BRACKET



SCREW-SPECIAL ANCHOR



R SCREW-MACHINE

### Installation

1 Install the mount bracket on a desired position.



However, take into consideration the pipe insertion direction.
 There are three directions available for inserting the pipe.



# **Product Outline**

**3** Attach the case-bottom to the mount bracket.









# **Product Specifications**

| Weight                   | 345g       |
|--------------------------|------------|
| Material                 | Aluminum   |
| Operating<br>Temperature | -50°C~60°C |
| Operating<br>Humidity    | 0~100%     |

MEMO