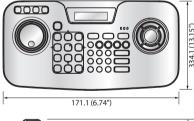

|                       |             | SPC-2010                                                                  |  |
|-----------------------|-------------|---------------------------------------------------------------------------|--|
| COMMUNICATION         |             |                                                                           |  |
| Interface             |             | RS-485/422                                                                |  |
| Baud Rate             |             | 2,400 ~ 57,600bps                                                         |  |
| Control Equipment     |             | PTZ/DVR/Receive                                                           |  |
| Protocol              | PTZ Camera  | Samsung-T/E, Pelco-D/P, Panasonic, Vicon, AD, Honeywell , Bosch, Elmo, GE |  |
|                       | Zoom Camera | SCZ series                                                                |  |
|                       | DVR         | SRD series(except SRD-480D)                                               |  |
|                       | Receiver    | Samsung-T(SRX-100B)                                                       |  |
| OPERATIO              | NAL         |                                                                           |  |
| LCD display           |             | 16 x 2 character LCD, English                                             |  |
| Joystick              |             | 3 Axis twist Zoom                                                         |  |
| Jog shuttle           |             | DVR Play back control                                                     |  |
| ENVIRONMENTAL         |             |                                                                           |  |
| Operating Temperature |             | 0 °C~ 40 °C                                                               |  |
| Operating Humidity    |             | 0~90%                                                                     |  |
| ELECTRICAL            |             |                                                                           |  |
| Input Voltage         |             | 12V DC                                                                    |  |
| Power Consumption     |             | 1.1W                                                                      |  |
| MECHANICAL            |             |                                                                           |  |
| Dimension(WxHxD)      |             | 334.1 x 171.1 x 105.2 mm (13.15"x 6.74" x 4.14")                          |  |
| Weight                |             | 800g (1.76lb)                                                             |  |

## **Dimensions**

Unit:mm (inch)

- \* The lastest product information / specification can be found at hanwha-security.com \* Design and specifications are subject to change without notice. \* Wisenet is the proprietary brand of Hanwha Techwin.