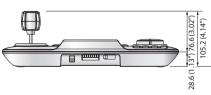

|                       |             | SPC-2010                                                                  |  |
|-----------------------|-------------|---------------------------------------------------------------------------|--|
| COMMUNICATION         |             |                                                                           |  |
| Interface             |             | RS-485/422                                                                |  |
| Baud Rate             |             | 2,400 ~ 57,600bps                                                         |  |
| Control Equipment     |             | PTZ/DVR/Receive                                                           |  |
| Protocol              | PTZ Camera  | Samsung-T/E, Pelco-D/P, Panasonic, Vicon, AD, Honeywell , Bosch, Elmo, GE |  |
|                       | Zoom Camera | SCZ series                                                                |  |
|                       | DVR         | SRD series(except SRD-480D)                                               |  |
|                       | Receiver    | Samsung-T(SRX-100B)                                                       |  |
| OPERATIO              | NAL         |                                                                           |  |
| LCD display           |             | 16 x 2 character LCD, English                                             |  |
| Joystick              |             | 3 Axis twist Zoom                                                         |  |
| Jog shuttle           |             | DVR Play back control                                                     |  |
| ENVIRONMENTAL         |             |                                                                           |  |
| Operating Temperature |             | 0 °C~ 40 °C                                                               |  |
| Operating Humidity    |             | 0~90%                                                                     |  |
| ELECTRICAL            |             |                                                                           |  |
| Input Voltage         |             | 12V DC                                                                    |  |
| Power Consumption     |             | 1.1W                                                                      |  |
| MECHANICAL            |             |                                                                           |  |
| Dimension(WxHxD)      |             | 334.1 x 171.1 x 105.2 mm (13.15"x 6.74" x 4.14")                          |  |
| Weight                |             | 800g (1.76lb)                                                             |  |

## **Dimensions**

Unit:mm (inch)

- \* The lastest product information / specification can be found at hanwha-security.com \* Design and specifications are subject to change without notice. \* Wisenet is the proprietary brand of Hanwha Techwin.