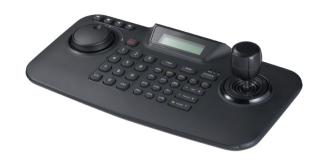

## **SPC-2010**

PTZ,DVR Control Keyboard

| Key | Featu | res |
|-----|-------|-----|
|-----|-------|-----|

- Controls up to 255 PTZ cameras + DVR
- Superior system compatibility
- OSD Menu, 3D joystick control
- Built-in jog shuttle
- RS-485 and RS-422 compatibility
- 16 x 2 Character LCD display